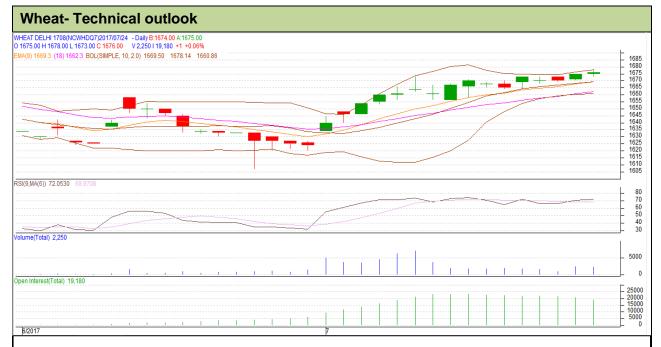

## **Technical Commentary**:

- Rise in price and fall in open interest indicates short buildup.
- RSI is moving in overbought region.
- Prices closed above 9 and 18 day EMAs.

| Strateg | ıy: Buy |
|---------|---------|
|         |         |

| Intraday Supports & Resistances                        |       | <b>S</b> 1 | S2    | PCP  | R1   | R2   |      |  |
|--------------------------------------------------------|-------|------------|-------|------|------|------|------|--|
| Wheat                                                  | NCDEX | August     | 1667  | 1665 | 1676 | 1689 | 1691 |  |
| Pre-Market Intraday Trade Call*                        |       | Call       | Entry | T1   | T2   | SL   |      |  |
| Wheat                                                  | NCDEX | August     | Buy   | 1674 | 1681 | 1686 | 1670 |  |
| *Do not carry forward the position until the next day. |       |            |       |      |      |      |      |  |