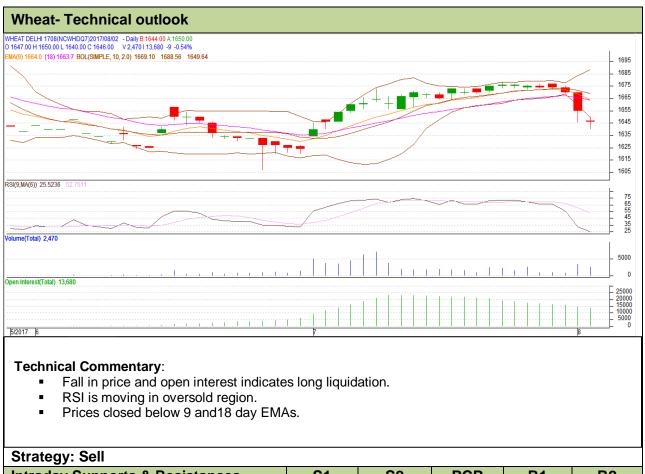

## Exchange: NCDEX Expiry: 18<sup>th</sup> August, 2017

| Intraday Supports & Resistances                        |       |        | S1   | S2    | PCP  | R1   | R2   |
|--------------------------------------------------------|-------|--------|------|-------|------|------|------|
| Wheat                                                  | NCDEX | August | 1631 | 1629  | 1646 | 1653 | 1655 |
| Pre-Market Intraday Trade Call*                        |       |        | Call | Entry | T1   | T2   | SL   |
| Wheat                                                  | NCDEX | August | Sell | 1645  | 1638 | 1634 | 1649 |
| *Do not carry forward the position until the next day. |       |        |      |       |      |      |      |