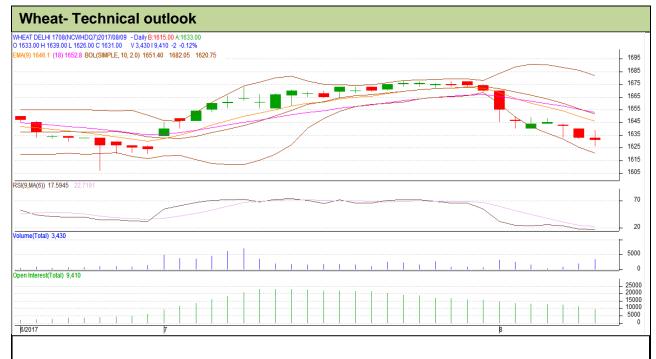

## **Technical Commentary**:

- Fall in price and open interest indicates long liquidation.
- RSI is moving in oversold region.
- Prices closed below 9 and 18 day EMAs.

| Strategy: Sell |
|----------------|
|----------------|

| Intraday Supports & Resistances                        |       |        | <b>S</b> 1 | S2    | PCP  | R1   | R2   |  |
|--------------------------------------------------------|-------|--------|------------|-------|------|------|------|--|
| Wheat                                                  | NCDEX | August | 1618       | 1616  | 1631 | 1640 | 1642 |  |
| Pre-Market Intraday Trade Call*                        |       |        | Call       | Entry | T1   | T2   | SL   |  |
| Wheat                                                  | NCDEX | August | Sell       | 1633  | 1626 | 1621 | 1637 |  |
| *Do not carry forward the position until the next day. |       |        |            |       |      |      |      |  |