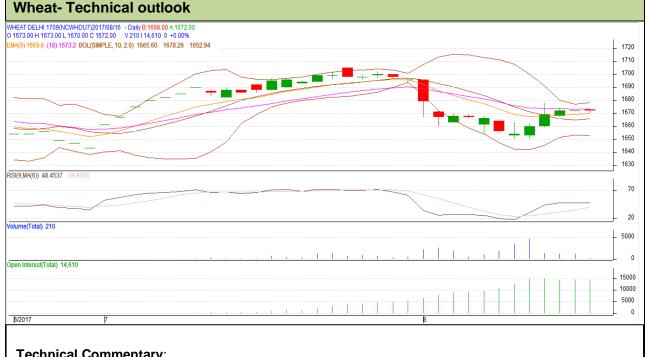

## **Technical Commentary:**

- Fall in price and open interest indicates long liquidation.
- RSI is moving in neutral region.
- Prices closed below 9 and 18 day EMAs.

| Strategy: Buy | Str | ate | av: | Bu | IV |
|---------------|-----|-----|-----|----|----|
|---------------|-----|-----|-----|----|----|

| Intraday Supports & Resistances                        |       |           | S1   | S2    | PCP  | R1   | R2   |  |  |  |
|--------------------------------------------------------|-------|-----------|------|-------|------|------|------|--|--|--|
| Wheat                                                  | NCDEX | September | 1664 | 1662  | 1672 | 1686 | 1688 |  |  |  |
| Pre-Market Intraday Trade Call*                        |       |           | Call | Entry | T1   | T2   | SL   |  |  |  |
| Wheat                                                  | NCDEX | September | Buy  | 1671  | 1678 | 1683 | 1667 |  |  |  |
| *Do not carry forward the position until the next day. |       |           |      |       |      |      |      |  |  |  |