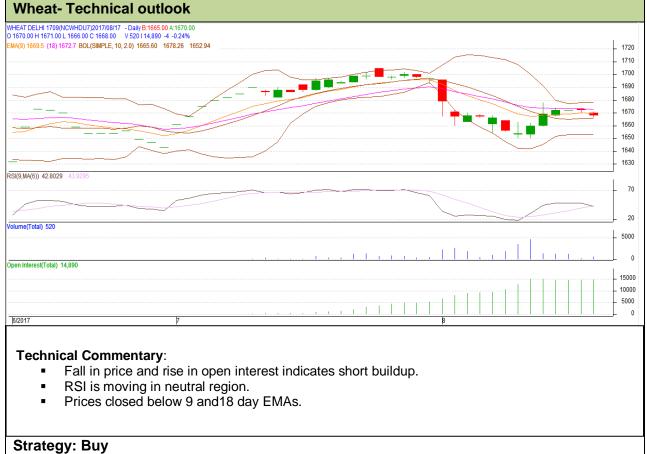

Wheat Technical Report 18th August-2017

Commodity: Wheat Exchange: NCDEX Contract: September Expiry: 19<sup>th</sup> September, 2017

| Intraday Supports & Resistances                        |       |           | <b>S</b> 1 | S2    | PCP  | R1   | R2   |
|--------------------------------------------------------|-------|-----------|------------|-------|------|------|------|
| Wheat                                                  | NCDEX | September | 1661       | 1659  | 1668 | 1678 | 1680 |
| Pre-Market Intraday Trade Call*                        |       |           | Call       | Entry | T1   | T2   | SL   |
| Wheat                                                  | NCDEX | September | Buy        | 1667  | 1672 | 1675 | 1664 |
| *Do not carry forward the position until the next day. |       |           |            |       |      |      |      |