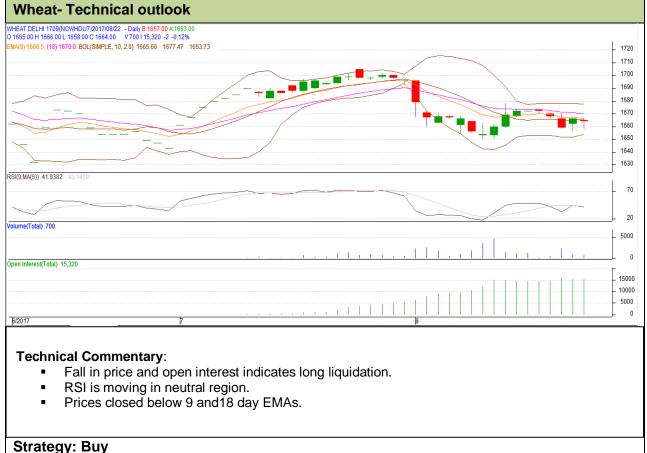

**Wheat Technical Report** 23rd August-2017

**Commodity: Wheat Exchange: NCDEX** Expiry: 19th September, 2017 **Contract: September** 

| Intraday Supports & Resistances                        |       |           | <b>S</b> 1 | S2    | PCP  | R1   | R2   |
|--------------------------------------------------------|-------|-----------|------------|-------|------|------|------|
| Wheat                                                  | NCDEX | September | 1656       | 1654  | 1664 | 1677 | 1679 |
| Pre-Market Intraday Trade Call*                        |       |           | Call       | Entry | T1   | T2   | SL   |
| Wheat                                                  | NCDEX | September | Buy        | 1663  | 1670 | 1674 | 1659 |
| *Do not carry forward the position until the next day. |       |           |            |       |      |      |      |