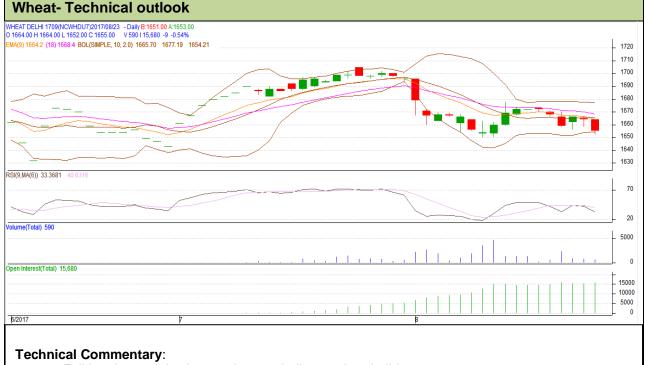

Wheat Technical Report 24<sup>th</sup> August-2017

Commodity: Wheat Exchange: NCDEX
Contract: September Expiry: 19<sup>th</sup> September, 2017

- Fall in price and rise in open interest indicates short buildup.
- RSI is moving in neutral region.
- Prices closed below 9 and 18 day EMAs.