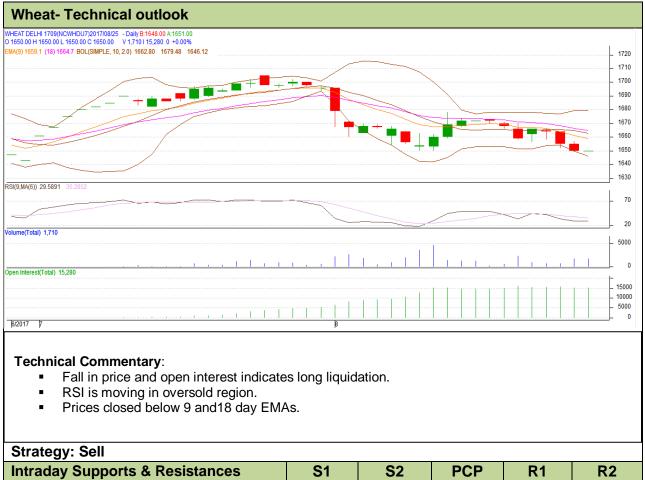

## Exchange: NCDEX Expiry: 19<sup>th</sup> September, 2017

| Intraday Supports & Resistances                        |       |           | 51   | 52    | РСР  | R1   | R2   |
|--------------------------------------------------------|-------|-----------|------|-------|------|------|------|
| Wheat                                                  | NCDEX | September | 1637 | 1635  | 1650 | 1658 | 1660 |
| Pre-Market Intraday Trade Call*                        |       |           | Call | Entry | T1   | T2   | SL   |
| Wheat                                                  | NCDEX | September | Sell | 1651  | 1644 | 1640 | 1655 |
| *Do not carry forward the position until the next day. |       |           |      |       |      |      |      |