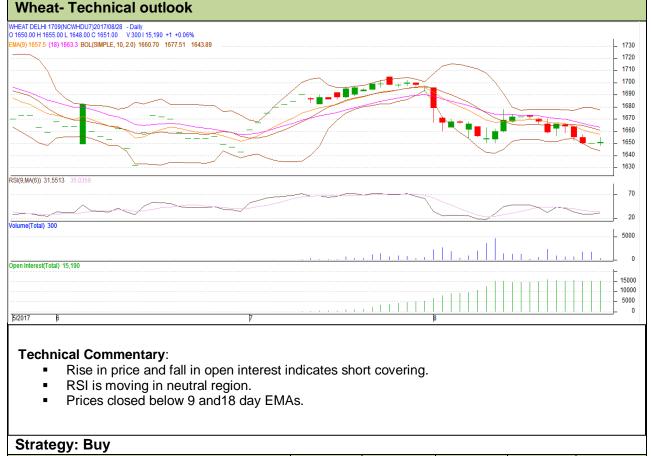

## Wheat Technical Report 28th August-2017

Commodity: Wheat Exchange: NCDEX Contract: September Expiry: 19<sup>th</sup> September, 2017

| Intraday Supports & Resistances                        |       |           | S1   | S2    | PCP  | R1   | R2   |
|--------------------------------------------------------|-------|-----------|------|-------|------|------|------|
| Wheat                                                  | NCDEX | September | 1643 | 1641  | 1651 | 1664 | 1666 |
| Pre-Market Intraday Trade Call*                        |       |           | Call | Entry | T1   | T2   | SL   |
| Wheat                                                  | NCDEX | September | Buy  | 1650  | 1657 | 1661 | 1646 |
| *Do not carry forward the position until the next day. |       |           |      |       |      |      |      |