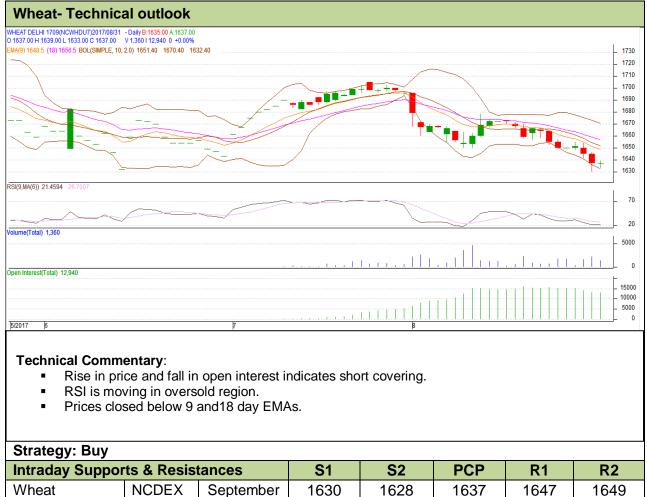

Wheat Technical Report 01st September-2017

Commodity: Wheat Exchange: NCDEX Contract: September Expiry: 19<sup>th</sup> September, 2017

Intraday Supports & ResistancesS1S2PCPR1R2WheatNCDEXSeptember16301628163716471649Pre-Market Intraday Trade Call\*CallEntryT1T2SLWheatNCDEXSeptemberBuy1636164116441633\*Do not carry forward the position until the next day.