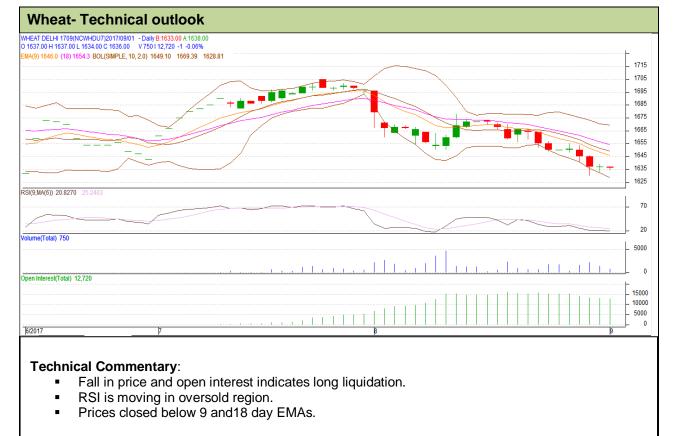

Wheat Technical Report 02<sup>nd</sup> September-2017

Commodity: Wheat Exchange: NCDEX Contract: September Expiry: 19<sup>th</sup> September, 2017

Strategy: Buy

| Oracegy: Buy                    |                |                  |            |       |      |      |      |
|---------------------------------|----------------|------------------|------------|-------|------|------|------|
| Intraday Supports & Resistances |                |                  | <b>S</b> 1 | S2    | PCP  | R1   | R2   |
| Wheat                           | NCDEX          | September        | 1629       | 1627  | 1636 | 1646 | 1648 |
| Pre-Market Intraday Trade Call* |                |                  | Call       | Entry | T1   | T2   | SL   |
| Wheat                           | NCDEX          | September        | Buy        | 1635  | 1640 | 1643 | 1632 |
| *Do not carry                   | forward the po | sition until the | next dav.  |       |      |      |      |