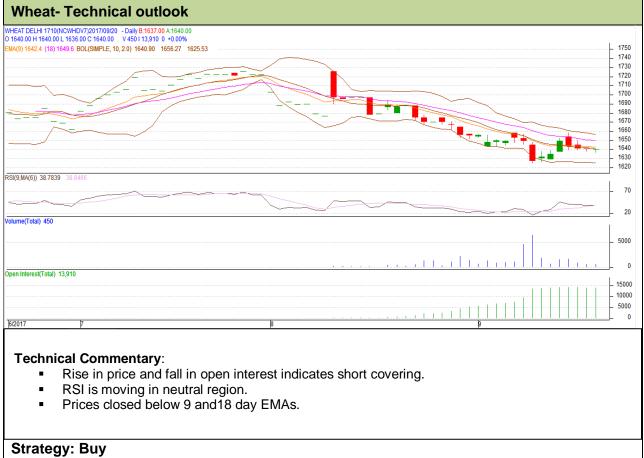

## Exchange: NCDEX Expiry: 13<sup>th</sup> October, 2017

| Intraday Supports & Resistances                        |       |         | S1   | S2    | PCP  | R1   | R2   |
|--------------------------------------------------------|-------|---------|------|-------|------|------|------|
| Wheat                                                  | NCDEX | October | 1632 | 1630  | 1640 | 1654 | 1656 |
| Pre-Market Intraday Trade Call*                        |       |         | Call | Entry | T1   | T2   | SL   |
| Wheat                                                  | NCDEX | October | Buy  | 1639  | 1646 | 1651 | 1635 |
| *Do not carry forward the position until the next day. |       |         |      |       |      |      |      |