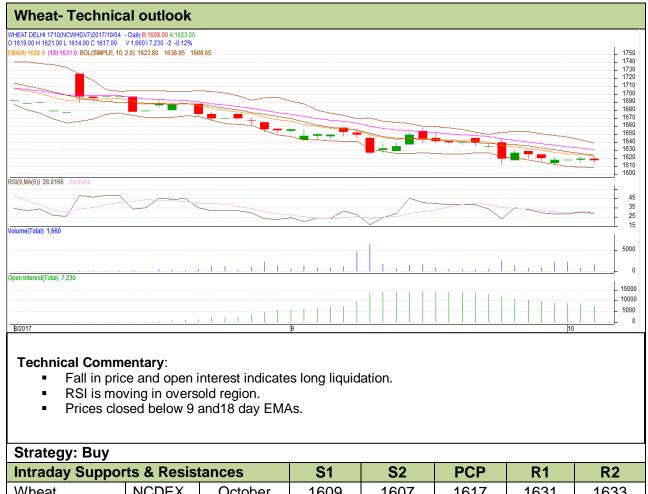

## Exchange: NCDEX Expiry: 13<sup>th</sup> October, 2017

| Wheat                                                  | NODEA | Octobel | 1009 | 1007  | 1017 | 1031 | 1033 |
|--------------------------------------------------------|-------|---------|------|-------|------|------|------|
| Pre-Market Intraday Trade Call*                        |       |         | Call | Entry | T1   | T2   | SL   |
| Wheat                                                  | NCDEX | October | Buy  | 1616  | 1623 | 1628 | 1612 |
| *Do not carry forward the position until the next day. |       |         |      |       |      |      |      |