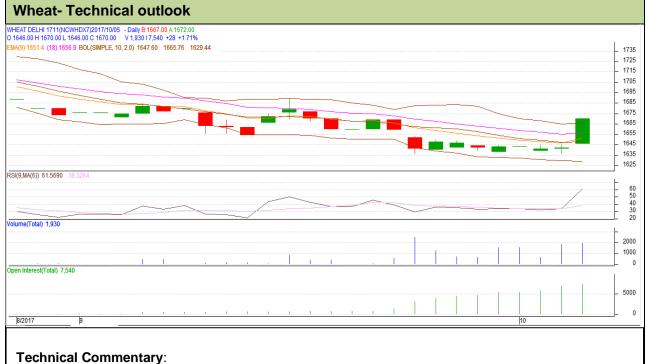

## **Wheat Technical Report** 06th October-2017

**Exchange: NCDEX Commodity: Wheat** Expiry: 20th November, 2017 **Contract: November** 

- Rise in price and open interest indicates long buildup.
- RSI is moving in neutral region.
- Prices closed below 9 and 18 day EMAs.

| Strategy: Buy | Str | ate | av: | Bu | IV |
|---------------|-----|-----|-----|----|----|
|---------------|-----|-----|-----|----|----|

| Intraday Supports & Resistances                        |       |          | S1   | S2    | PCP  | R1   | R2   |  |  |  |
|--------------------------------------------------------|-------|----------|------|-------|------|------|------|--|--|--|
| Wheat                                                  | NCDEX | November | 1663 | 1661  | 1670 | 1684 | 1686 |  |  |  |
| Pre-Market Intraday Trade Call*                        |       |          | Call | Entry | T1   | T2   | SL   |  |  |  |
| Wheat                                                  | NCDEX | November | Buy  | 1669  | 1676 | 1681 | 1665 |  |  |  |
| *Do not carry forward the position until the next day. |       |          |      |       |      |      |      |  |  |  |