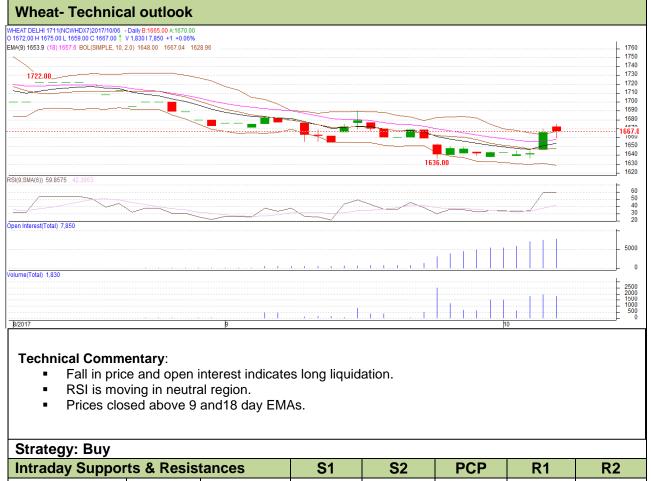

## Wheat Technical Report 09th October-2017

Commodity: Wheat Exchange: NCDEX Contract: November Expiry: 20<sup>th</sup> November, 2017

| intraday Supports a resistances |                                                       |          | )    | 02    | -    | 1 . 1 | 114  |  |
|---------------------------------|-------------------------------------------------------|----------|------|-------|------|-------|------|--|
| Wheat                           | NCDEX                                                 | November | 1659 | 1657  | 1667 | 1680  | 1682 |  |
| Pre-Market Intraday Trade Call* |                                                       |          | Call | Entry | T1   | T2    | SL   |  |
| Wheat                           | NCDEX                                                 | November | Buy  | 1666  | 1673 | 1677  | 1662 |  |
| *Do not carry for               | Do not carry forward the position until the next day. |          |      |       |      |       |      |  |