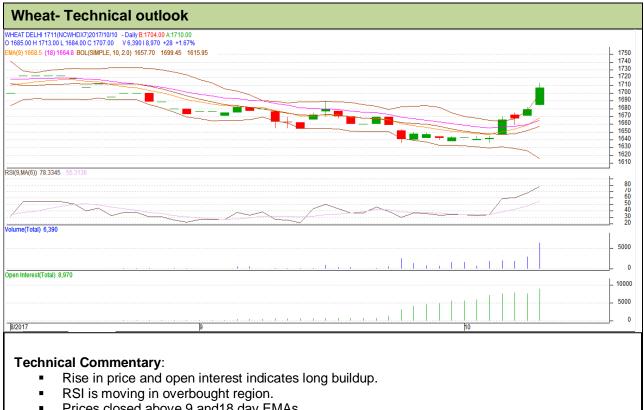

## **Exchange: NCDEX** Expiry: 20<sup>th</sup> November, 2017

Prices closed above 9 and 18 day EMAs. 

| Strategy: Buy                                          |       |          |      |       |      |      |      |
|--------------------------------------------------------|-------|----------|------|-------|------|------|------|
| Intraday Supports & Resistances                        |       |          | S1   | S2    | PCP  | R1   | R2   |
| Wheat                                                  | NCDEX | November | 1694 | 1690  | 1707 | 1729 | 1732 |
| Pre-Market Intraday Trade Call*                        |       |          | Call | Entry | T1   | T2   | SL   |
| Wheat                                                  | NCDEX | November | Buy  | 1706  | 1716 | 1724 | 1700 |
| *Do not carry forward the position until the next day. |       |          |      |       |      |      |      |