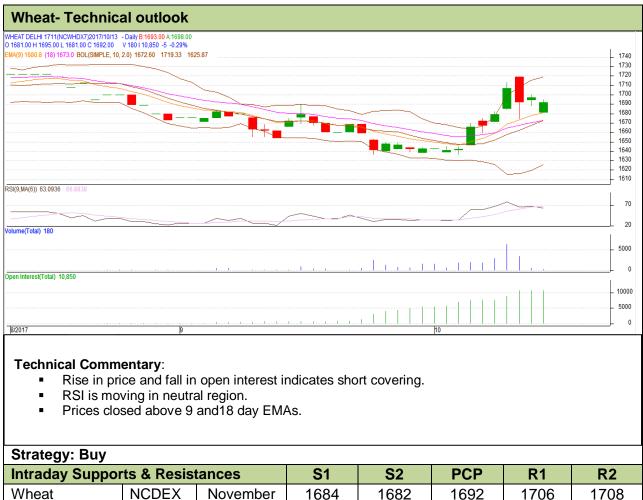

## **Exchange: NCDEX** Expiry: 20<sup>th</sup> November, 2017

SL

1687

| Wheat                                                  | NCDEX | November | 1684 | 1682  | 1692 | 1706 |  |
|--------------------------------------------------------|-------|----------|------|-------|------|------|--|
| Pre-Market Intraday Trade Call*                        |       |          | Call | Entry | T1   | T2   |  |
| Wheat                                                  | NCDEX | November | Buy  | 1691  | 1698 | 1703 |  |
| *Do not carry forward the position until the next day. |       |          |      |       |      |      |  |