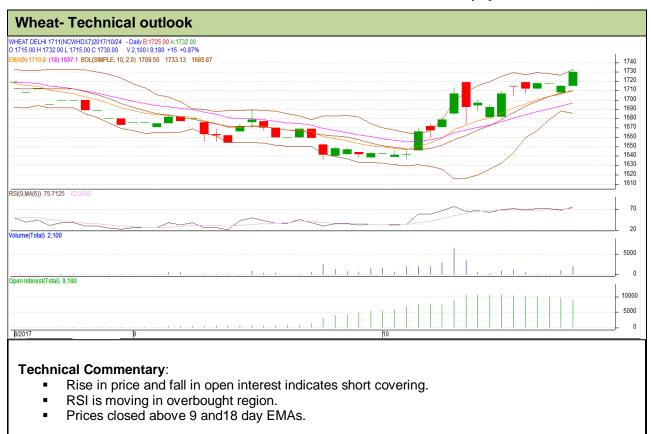

## Exchange: NCDEX Expiry: 20<sup>th</sup> November, 2017

| Strategy: Buy                                          |       |          |      |       |      |      |      |
|--------------------------------------------------------|-------|----------|------|-------|------|------|------|
| Intraday Supports & Resistances                        |       |          | S1   | S2    | PCP  | R1   | R2   |
| Wheat                                                  | NCDEX | November | 1722 | 1720  | 1730 | 1744 | 1746 |
| Pre-Market Intraday Trade Call*                        |       |          | Call | Entry | T1   | T2   | SL   |
| Wheat                                                  | NCDEX | November | Buy  | 1729  | 1736 | 1741 | 1725 |
| *Do not carry forward the position until the next day. |       |          |      |       |      |      |      |