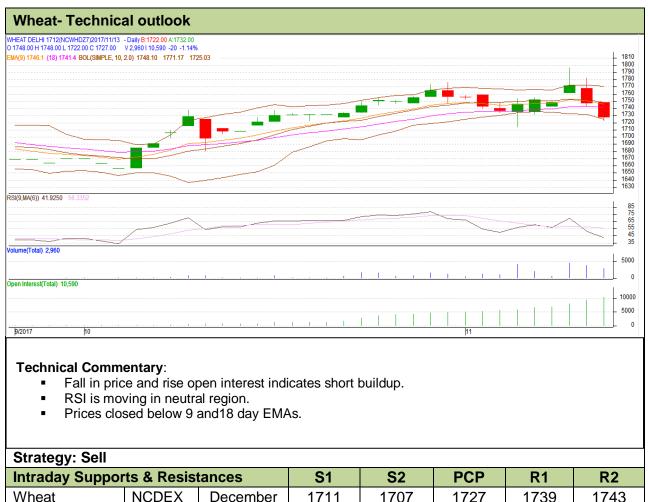

## Exchange: NCDEX Expiry: 20<sup>th</sup> December, 2017

| Whoat                                                  | NOBER | December | 1711 | 1707  | 1121 | 1700 | 1740 |
|--------------------------------------------------------|-------|----------|------|-------|------|------|------|
| Pre-Market Intraday Trade Call*                        |       |          | Call | Entry | T1   | T2   | SL   |
| Wheat                                                  | NCDEX | December | Sell | 1730  | 1722 | 1716 | 1734 |
| *Do not carry forward the position until the next day. |       |          |      |       |      |      |      |