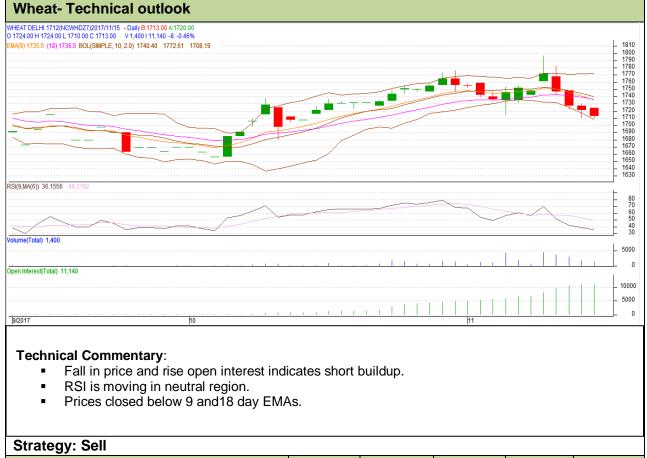

Wheat Technical Report 16<sup>th</sup> November-2017

Commodity: Wheat Exchange: NCDEX Contract: December Expiry: 20<sup>th</sup> December, 2017

| Intraday Supports & Resistances                        |       |          | <b>S</b> 1 | S2    | PCP  | R1   | R2   |
|--------------------------------------------------------|-------|----------|------------|-------|------|------|------|
| Wheat                                                  | NCDEX | December | 1699       | 1697  | 1713 | 1721 | 1723 |
| Pre-Market Intraday Trade Call*                        |       |          | Call       | Entry | T1   | T2   | SL   |
| Wheat                                                  | NCDEX | December | Sell       | 1714  | 1707 | 1702 | 1718 |
| *Do not carry forward the position until the next day. |       |          |            |       |      |      |      |