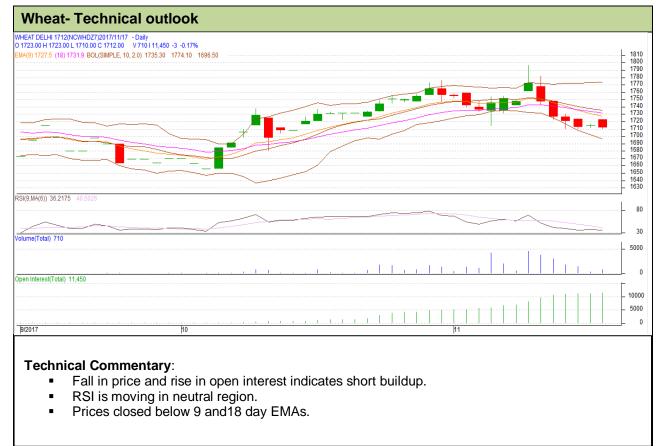

Wheat Technical Report 20th November-2017

Commodity: Wheat Exchange: NCDEX Contract: December Expiry: 20<sup>th</sup> December, 2017



## Strategy: Sell

| Intraday Supports & Resistances                        |       |          | <b>S</b> 1 | S2    | PCP  | R1   | R2   |
|--------------------------------------------------------|-------|----------|------------|-------|------|------|------|
| Wheat                                                  | NCDEX | December | 1697       | 1694  | 1712 | 1721 | 1724 |
| Pre-Market Intraday Trade Call*                        |       |          | Call       | Entry | T1   | T2   | SL   |
| Wheat                                                  | NCDEX | December | Sell       | 1713  | 1706 | 1701 | 1717 |
| *Do not carry forward the position until the next day. |       |          |            |       |      |      |      |

## Disclaimer

The information and opinions contained in t