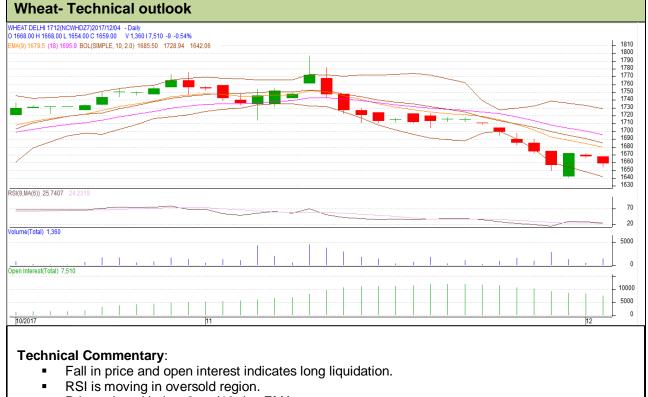

Wheat Technical Report 05th December-2017

Commodity: Wheat Exchange: NCDEX Contract: December Expiry: 20<sup>th</sup> December, 2017

Prices closed below 9 and 18 day EMAs.

| - | _ | _ | - | - | _ | _ | - | _ | _ | - | - | - | _ | - | , |  | _ |
|---|---|---|---|---|---|---|---|---|---|---|---|---|---|---|---|--|---|
|   |   |   |   |   |   |   |   |   |   |   |   |   |   |   |   |  |   |
|   |   |   |   |   |   |   |   |   |   |   |   |   |   |   |   |  |   |
|   |   |   |   |   |   |   |   |   |   |   |   |   |   |   |   |  |   |
|   |   |   |   |   |   |   |   |   |   |   |   |   |   |   |   |  |   |

| Strategy: Sell                                        |            |          |      |       |      |      |      |  |  |  |  |  |
|-------------------------------------------------------|------------|----------|------|-------|------|------|------|--|--|--|--|--|
| Intraday Suppo                                        | <b>S1</b>  | S2       | PCP  | R1    | R2   |      |      |  |  |  |  |  |
| Wheat                                                 | NCDEX      | December | 1645 | 1643  | 1659 | 1667 | 1669 |  |  |  |  |  |
| Pre-Market Intra                                      | aday Trade | Call*    | Call | Entry | T1   | T2   | SL   |  |  |  |  |  |
| Wheat                                                 | NCDEX      | December | Sell | 1660  | 1653 | 1648 | 1664 |  |  |  |  |  |
| *Do not carry forward the position until the next day |            |          |      |       |      |      |      |  |  |  |  |  |