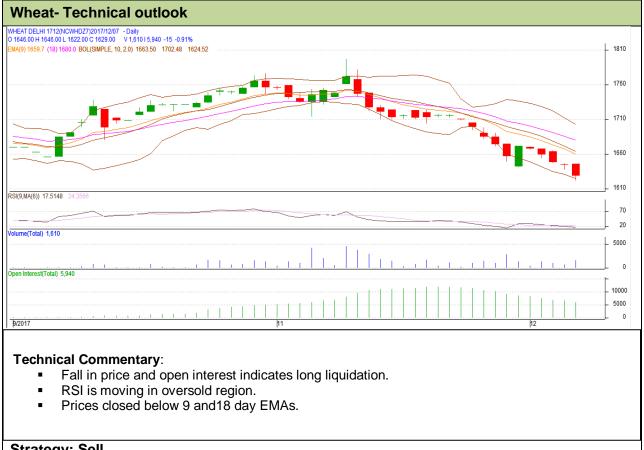

## Exchange: NCDEX Expiry: 20<sup>th</sup> December, 2017

| Strategy: Sell                                         |       |          |      |       |      |      |      |
|--------------------------------------------------------|-------|----------|------|-------|------|------|------|
| Intraday Supports & Resistances                        |       |          | S1   | S2    | PCP  | R1   | R2   |
| Wheat                                                  | NCDEX | December | 1615 | 1613  | 1629 | 1637 | 1639 |
| Pre-Market Intraday Trade Call*                        |       |          | Call | Entry | T1   | T2   | SL   |
| Wheat                                                  | NCDEX | December | Sell | 1630  | 1623 | 1618 | 1634 |
| *Do not carry forward the position until the next day. |       |          |      |       |      |      |      |