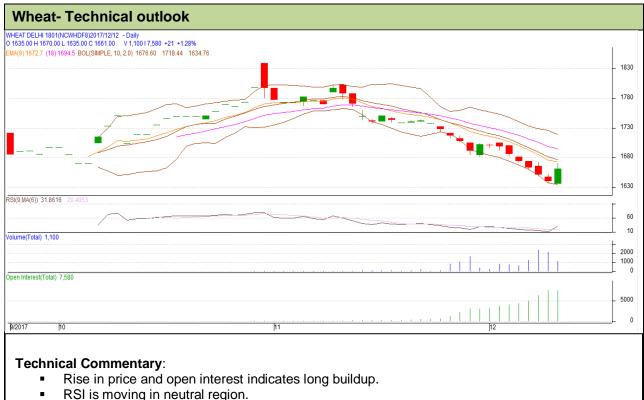

# **Exchange: NCDEX** Expiry: 19<sup>th</sup> January, 2017

Prices closed below 9 and 18 day EMAs. 

| Strategy: Buy                                          |       |         |      |       |      |      |      |
|--------------------------------------------------------|-------|---------|------|-------|------|------|------|
| Intraday Supports & Resistances                        |       |         | S1   | S2    | PCP  | R1   | R2   |
| Wheat                                                  | NCDEX | January | 1653 | 1651  | 1661 | 1675 | 1677 |
| Pre-Market Intraday Trade Call*                        |       |         | Call | Entry | T1   | T2   | SL   |
| Wheat                                                  | NCDEX | January | Buy  | 1660  | 1667 | 1672 | 1656 |
| *Do not carry forward the position until the next day. |       |         |      |       |      |      |      |