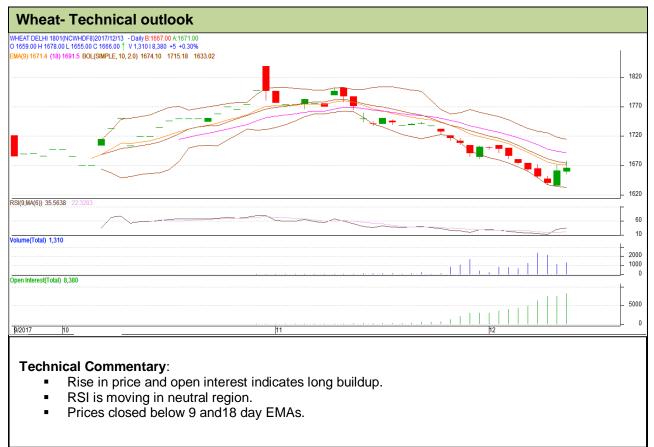

### Contract: January

#### Exchange: NCDEX Expiry: 19<sup>th</sup> January, 2017

| Strategy: Buy                   |            |         |      |                      |            |      |                   |
|---------------------------------|------------|---------|------|----------------------|------------|------|-------------------|
| Intraday Supports & Resistances |            |         | S1   | S2                   | PCP        | R1   | R2                |
| Wheat                           | NCDEX      | January | 1658 | 1656                 | 1666       | 1679 | 1682              |
| Pre-Market Intraday Trade Call* |            |         |      | E a fan a            | <b>T</b> 4 | ТО   | 01                |
| Pre-Market Intra                | iday Irade | Call    | Call | Entry                | T1         | T2   | SL                |
| Wheat                           | NCDEX      | January | Buy  | <b>Entry</b><br>1665 | 1672       | 1677 | <b>SL</b><br>1661 |