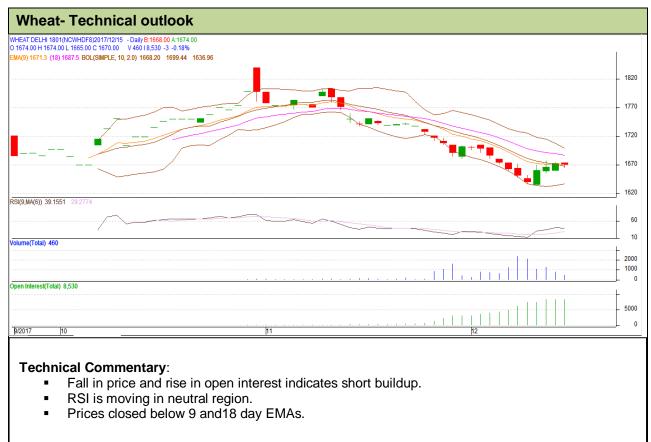

## Wheat Technical Report 18<sup>th</sup> December-2017

# Commodity: Wheat

### Contract: January

### Exchange: NCDEX Expiry: 19<sup>th</sup> January, 2017



| Strategy: Buy                                          |       |         |      |       |      |      |      |
|--------------------------------------------------------|-------|---------|------|-------|------|------|------|
| Intraday Supports & Resistances                        |       |         | S1   | S2    | PCP  | R1   | R2   |
| Wheat                                                  | NCDEX | January | 1662 | 1660  | 1670 | 1684 | 1686 |
| Pre-Market Intraday Trade Call*                        |       |         | Call | Entry | T1   | T2   | SL   |
| Wheat                                                  | NCDEX | January | Buy  | 1669  | 1676 | 1681 | 1665 |
| *Do not carry forward the position until the next day. |       |         |      |       |      |      |      |

#### D