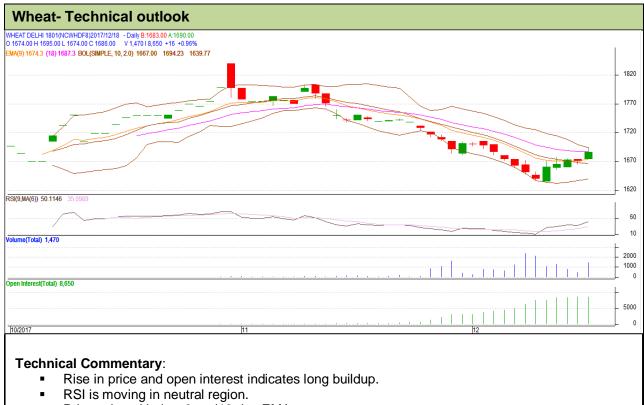

## **Commodity: Wheat Contract: January**

**Exchange: NCDEX** Expiry: 19<sup>th</sup> January, 2017

Prices closed below 9 and 18 day EMAs. 

| Strategy: Buy                                          |       |         |      |       |      |      |      |
|--------------------------------------------------------|-------|---------|------|-------|------|------|------|
| Intraday Supports & Resistances                        |       |         | S1   | S2    | PCP  | R1   | R2   |
| Wheat                                                  | NCDEX | January | 1676 | 1672  | 1686 | 1701 | 1704 |
| Pre-Market Intraday Trade Call*                        |       |         | Call | Entry | T1   | T2   | SL   |
| Wheat                                                  | NCDEX | January | Buy  | 1685  | 1692 | 1697 | 1681 |
| *Do not carry forward the position until the next day. |       |         |      |       |      |      |      |