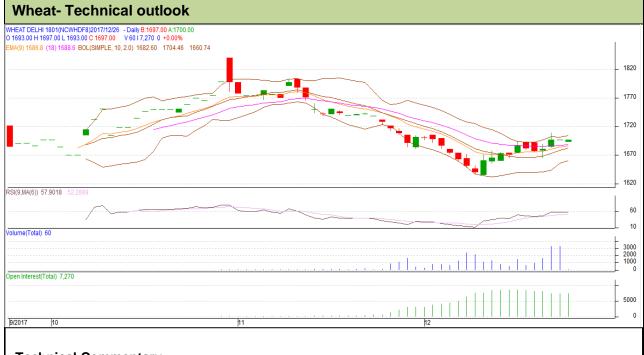

## **Technical Commentary:**

- Rise in price and fall in open interest indicates short covering.
- RSI is moving in neutral region.
- Prices closed below 9 and 18 day EMAs.

| S | tr | ateg | y: B | uy |
|---|----|------|------|----|
| _ |    |      |      |    |

| Intraday Suppor                                        | <b>S</b> 1 | S2      | PCP  | R1   | R2   |      |      |  |  |  |  |
|--------------------------------------------------------|------------|---------|------|------|------|------|------|--|--|--|--|
| Wheat                                                  | NCDEX      | January | 1687 | 1684 | 1697 | 1703 | 1705 |  |  |  |  |
| Pre-Market Intra                                       | Call       | Entry   | T1   | T2   | SL   |      |      |  |  |  |  |
| Wheat                                                  | NCDEX      | January | Buy  | 1693 | 1697 | 1700 | 1691 |  |  |  |  |
| *Do not carry forward the position until the next day. |            |         |      |      |      |      |      |  |  |  |  |