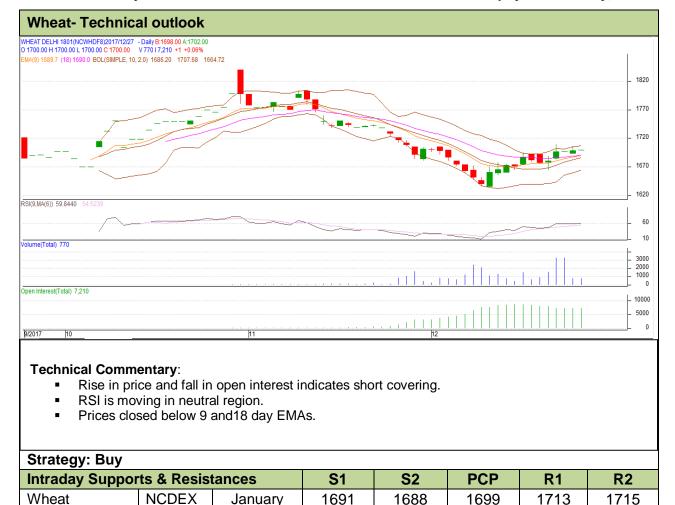

**Pre-Market Intraday Trade Call\*** 

Wheat

NCDEX

\*Do not carry forward the position until the next day.

January

Wheat Technical Report 27<sup>th</sup> December-2017

Commodity: Wheat Contract: January

Exchange: NCDEX Expiry: 19<sup>th</sup> January, 2017

## Disclaimer

Call

Buy

T1

1705

**Entry** 

1698

**T2** 

1710

SL

1694

The information and opinions contained in the document have been compiled from sources believed to be reliable. The company does not warrant its accuracy, completeness and correctness. Use of data and information contained in this report is at your own risk. This document is not, and should not be construed as, an offer to sell or solicitation to buy any commodities. This document may not be reproduced, distributed or published, in whole or in part, by any recipient here of for any purpose without prior permission from the Company. IASL and its affiliates and/or their officers, directors and employees may have positions in any commodities mentioned in this document (or in any related investment) and may from time to time add to or dispose of any such commodities (or investment). Please see the detailed disclaimer at http://www.agriwatch.com/Disclaimer.php © 2017 Indian Agribusiness Systems Pvt Ltd.