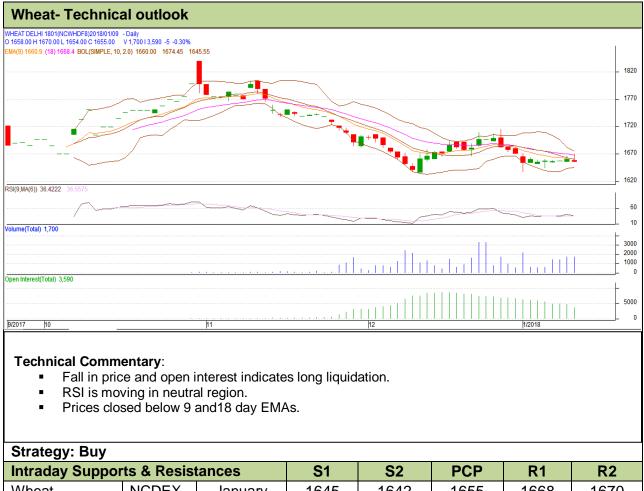

## Commodity: Wheat

Contract: January

Exchange: NCDEX Expiry: 19<sup>th</sup> January, 2017

| wheat                                                  | NUDEX | January | 1645 | 1642  | 1655 | 1008 | 1670 |
|--------------------------------------------------------|-------|---------|------|-------|------|------|------|
| Pre-Market Intraday Trade Call*                        |       |         | Call | Entry | T1   | T2   | SL   |
| Wheat                                                  | NCDEX | January | Buy  | 1653  | 1660 | 1665 | 1649 |
| *Do not carry forward the position until the next day. |       |         |      |       |      |      |      |