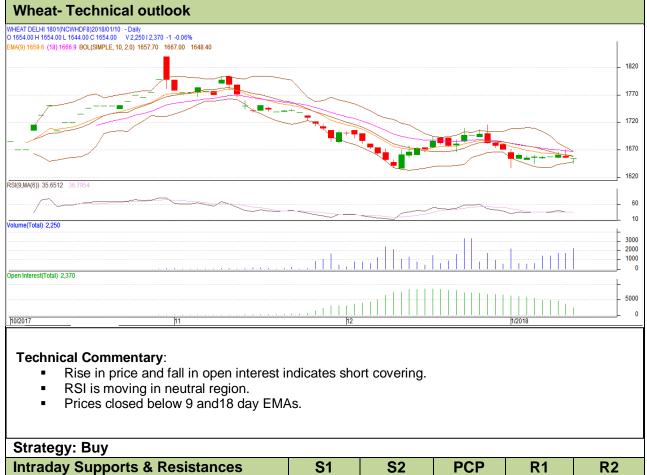

## Wheat Technical Report 11<sup>th</sup> January-2018

Commodity: Wheat Exchange: NCDEX Contract: January Expiry: 19<sup>th</sup> January, 2017

| Intraday Supports & Resistances                        |       |         | <b>S</b> 1 | S2    | PCP  | R1   | R2   |
|--------------------------------------------------------|-------|---------|------------|-------|------|------|------|
| Wheat                                                  | NCDEX | January | 1644       | 1641  | 1654 | 1667 | 1669 |
| Pre-Market Intraday Trade Call*                        |       |         | Call       | Entry | T1   | T2   | SL   |
| Wheat                                                  | NCDEX | January | Buy        | 1652  | 1659 | 1664 | 1648 |
| *Do not carry forward the position until the next day. |       |         |            |       |      |      |      |