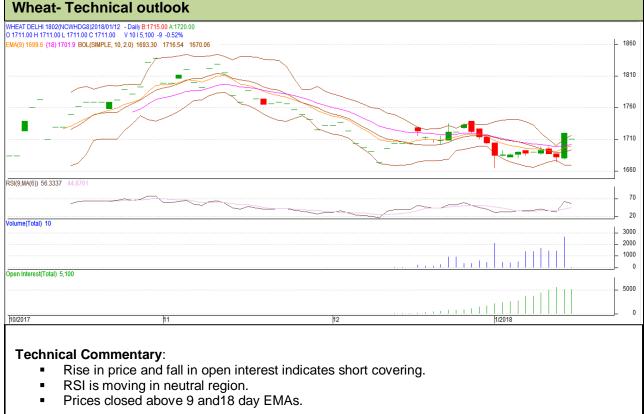

**Wheat Technical Report** 12th January-2018

**Commodity: Wheat Contract: February** 

**Exchange: NCDEX** Expiry: 20th February, 2017

| Intraday Supports & Resistances                        |       |          | S1   | S2    | PCP  | R1   | R2   |
|--------------------------------------------------------|-------|----------|------|-------|------|------|------|
| Wheat                                                  | NCDEX | February | 1702 | 1700  | 1720 | 1730 | 1732 |
| Pre-Market Intraday Trade Call*                        |       |          | Call | Entry | T1   | T2   | SL   |
| Wheat                                                  | NCDEX | February | Buy  | 1711  | 1721 | 1727 | 1705 |
| *Do not carry forward the position until the next day. |       |          |      |       |      |      |      |