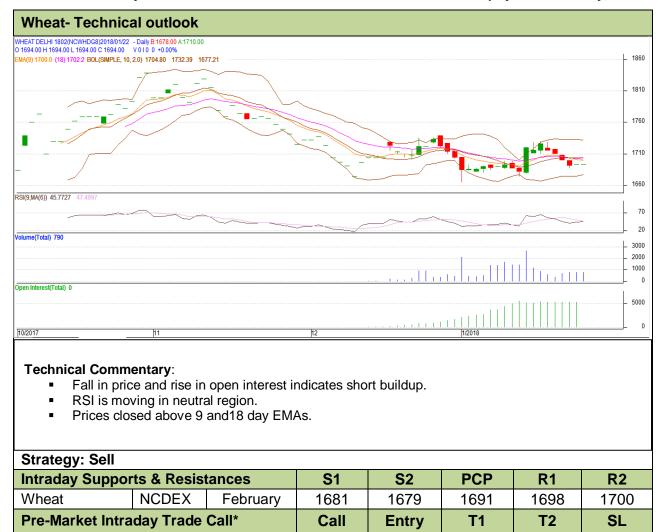

NCDEX

\*Do not carry forward the position until the next day.

Wheat

Wheat Technical Report 22<sup>nd</sup> January-2018

Commodity: Wheat Contract: February

Exchange: NCDEX Expiry: 20<sup>th</sup> February, 2017

## Disclaimer

Sell

February

1692

1687

1684

1695

The information and opinions contained in the document have been compiled from sources believed to be reliable. The company does not warrant its accuracy, completeness and correctness. Use of data and information contained in this report is at your own risk. This document is not, and should not be construed as, an offer to sell or solicitation to buy any commodities. This document may not be reproduced, distributed or published, in whole or in part, by any recipient here of for any purpose without prior permission from the Company. IASL and its affiliates and/or their officers, directors and employees may have positions in any commodities mentioned in this document (or in any related investment) and may from time to time add to or dispose of any such commodities (or investment).Please see the detailed disclaimer at http://www.agriwatch.com/Disclaimer.php © 2018 Indian Agribusiness Systems Pvt Ltd.