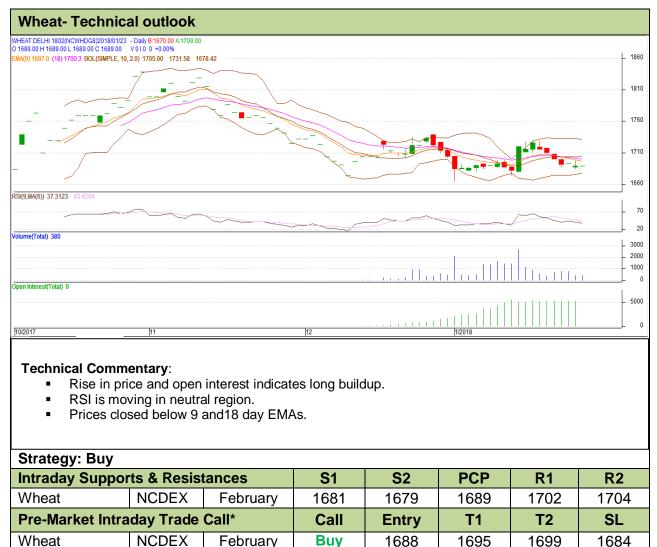

## Commodity: Wheat Contract: February

## Exchange: NCDEX Expiry: 20<sup>th</sup> February, 2017

\*Do not carry forward the position until the next day.