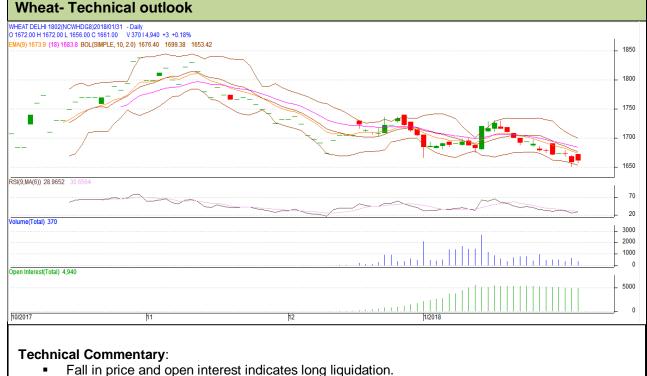

**Wheat Technical Report** 01st February-2018

**Exchange: NCDEX Commodity: Wheat** Expiry: 20th February, 2017 **Contract: February** 

- RSI is moving in neutral region.
- Prices closed below 9 and 18 day EMAs.