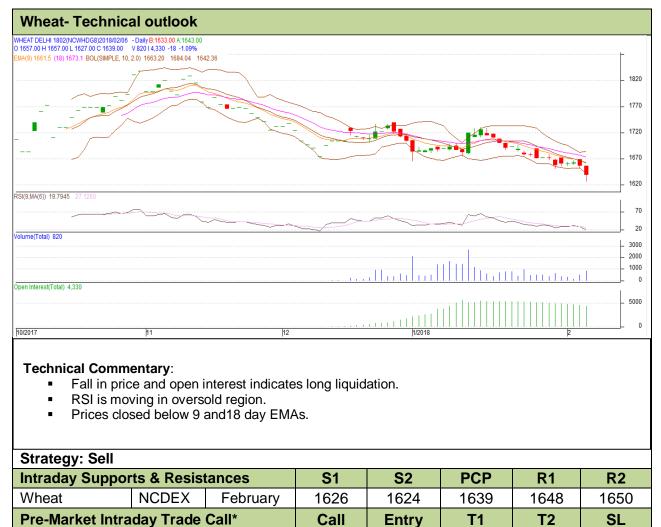

## Exchange: NCDEX Expiry: 20<sup>th</sup> February, 2017

WheatNCDEXFebruarySell\*Do not carry forward the position until the next day.