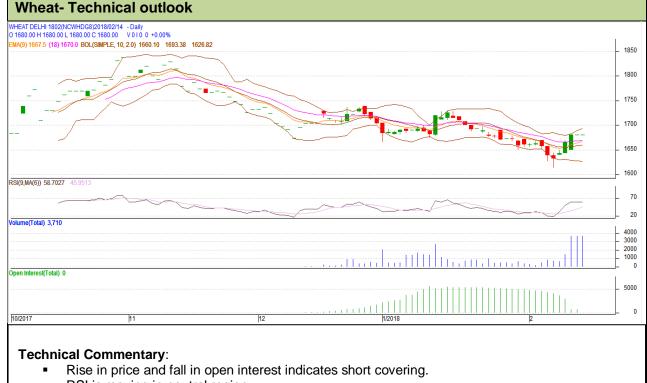

**Wheat Technical Report** 14th February-2018

**Commodity: Wheat Contract: February** 

**Exchange: NCDEX** Expiry: 20th February, 2017

> R2 1694

> > SL

1674

- RSI is moving in neutral region.
- Prices closed above 9 and 18 day EMAs.