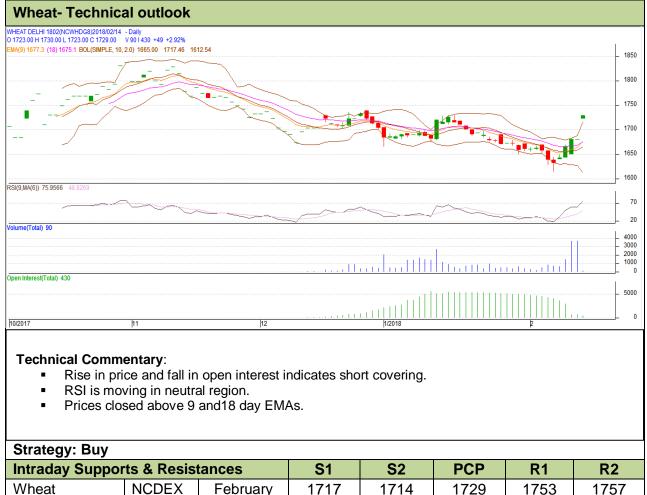

**Exchange: NCDEX Commodity: Wheat** Expiry: 20th February, 2017 **Contract: February** 

| Intraday Supports & Resistances                        |       |          | <b>S</b> 1 | S2    | PCP  | R1   | R2   |
|--------------------------------------------------------|-------|----------|------------|-------|------|------|------|
| Wheat                                                  | NCDEX | February | 1717       | 1714  | 1729 | 1753 | 1757 |
| Pre-Market Intraday Trade Call*                        |       |          | Call       | Entry | T1   | T2   | SL   |
| Wheat                                                  | NCDEX | February | Buy        | 1728  | 1740 | 1747 | 1721 |
| *Do not carry forward the position until the next day. |       |          |            |       |      |      |      |