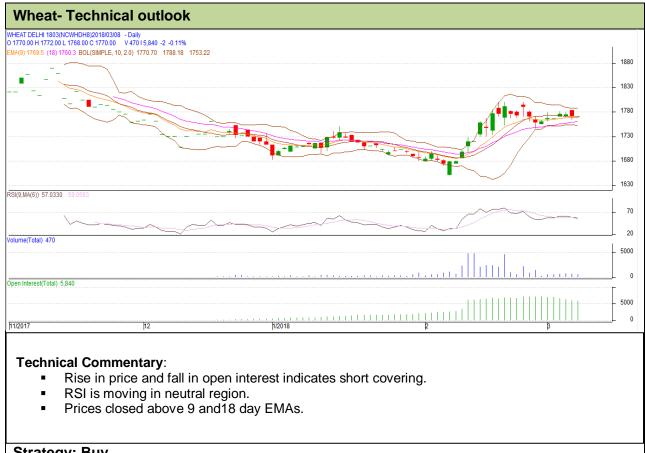

## Exchange: NCDEX Expiry: 20<sup>th</sup> March, 2018

| Strategy: Buy                                          |       |       |      |       |      |      |      |
|--------------------------------------------------------|-------|-------|------|-------|------|------|------|
| Intraday Supports & Resistances                        |       |       | S1   | S2    | PCP  | R1   | R2   |
| Wheat                                                  | NCDEX | March | 1762 | 1760  | 1770 | 1783 | 1785 |
| Pre-Market Intraday Trade Call*                        |       |       | Call | Entry | T1   | T2   | SL   |
| Wheat                                                  | NCDEX | March | Buy  | 1769  | 1776 | 1780 | 1765 |
| *Do not carry forward the position until the next day. |       |       |      |       |      |      |      |