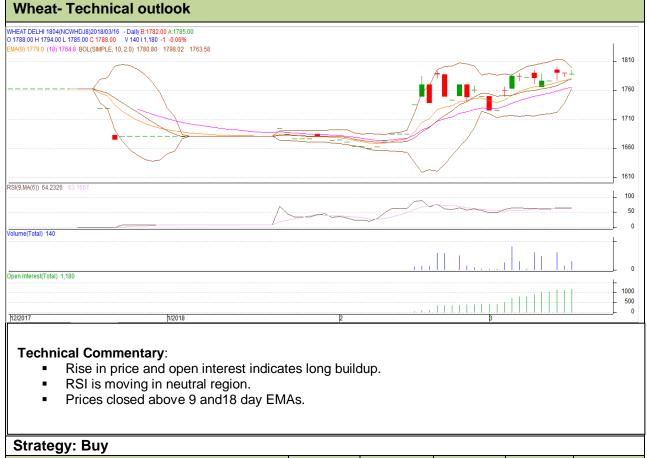

Wheat Technical Report 19th March-2018

Commodity: Wheat Exchange: NCDEX Contract: April Expiry: 20<sup>th</sup> April, 2018

| Intraday Supports & Resistances                        |       |       | <b>S</b> 1 | S2    | PCP  | R1   | R2   |
|--------------------------------------------------------|-------|-------|------------|-------|------|------|------|
| Wheat                                                  | NCDEX | April | 1767       | 1758  | 1788 | 1807 | 1810 |
| Pre-Market Intraday Trade Call*                        |       |       | Call       | Entry | T1   | T2   | SL   |
| Wheat                                                  | NCDEX | April | Buy        | 1786  | 1795 | 1803 | 1781 |
| *Do not carry forward the position until the next day. |       |       |            |       |      |      |      |