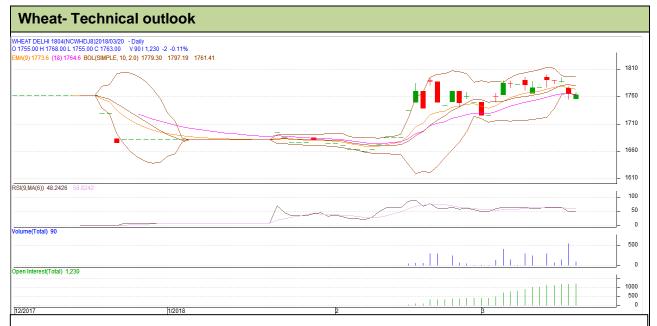

## **Technical Commentary:**

- Rise in price and open interest indicates long buildup.
- RSI is moving in neutral region.
- Prices closed below 9 and 18 day EMAs.

| Strategy: Sell |  |
|----------------|--|
| Intraday Sunn  |  |

| •                                                      |       |       |            |       |      |      |      |  |  |
|--------------------------------------------------------|-------|-------|------------|-------|------|------|------|--|--|
| Intraday Supports & Resistances                        |       |       | <b>S</b> 1 | S2    | PCP  | R1   | R2   |  |  |
| Wheat                                                  | NCDEX | April | 1750       | 1748  | 1763 | 1776 | 1780 |  |  |
| Pre-Market Intraday Trade Call*                        |       |       | Call       | Entry | T1   | T2   | SL   |  |  |
| Wheat                                                  | NCDEX | April | Sell       | 1764  | 1758 | 1753 | 1767 |  |  |
| *Do not carry forward the position until the next day. |       |       |            |       |      |      |      |  |  |