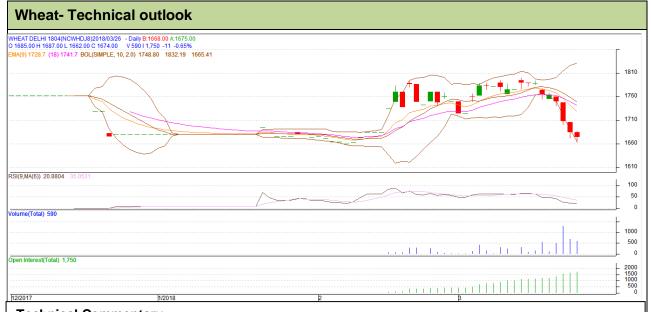

## **Technical Commentary:**

- Fall in price and rise in open interest indicates short buildup.
- RSI is moving in oversold region.
- Prices closed below 9 and 18 day EMAs.

| Strategy: Sell                  |               |                  |            |       |      |      |      |
|---------------------------------|---------------|------------------|------------|-------|------|------|------|
| Intraday Supports & Resistances |               |                  | <b>S</b> 1 | S2    | PCP  | R1   | R2   |
| Wheat                           | NCDEX         | April            | 1658       | 1655  | 1674 | 1700 | 1715 |
| Pre-Market Intraday Trade Call* |               |                  | Call       | Entry | T1   | T2   | SL   |
| Wheat                           | NCDEX         | April            | Sell       | 1676  | 1668 | 1663 | 1680 |
| *Do not carry for               | orward the po | sition until the | next day.  |       |      |      |      |