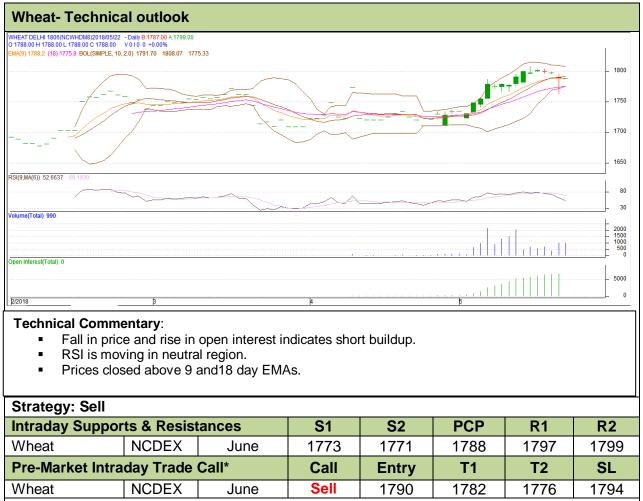

## **Commodity: Wheat**

**Contract: June** 

Exchange: NCDEX Expiry: 20<sup>th</sup> June, 2018

\*Do not carry forward the position until the next day.