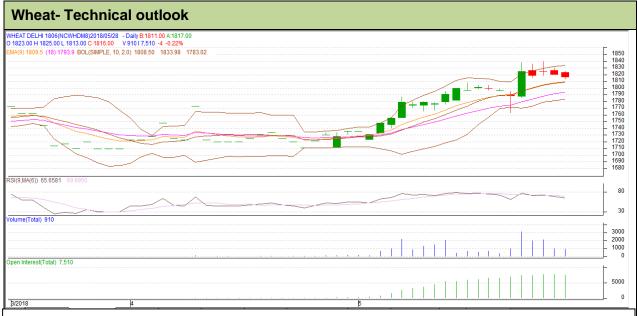

## **Technical Commentary:**

- Fall in price and open interest indicates long liquidation.
- RSI is moving in neutral region.
- Prices closed above 9 and 18 day EMAs.

| Strategy: Sell                                         |       |      |            |       |      |      |      |
|--------------------------------------------------------|-------|------|------------|-------|------|------|------|
| Intraday Supports & Resistances                        |       |      | <b>S</b> 1 | S2    | PCP  | R1   | R2   |
| Wheat                                                  | NCDEX | June | 1801       | 1799  | 1816 | 1826 | 1829 |
| Pre-Market Intraday Trade Call*                        |       |      | Call       | Entry | T1   | T2   | SL   |
| Wheat                                                  | NCDEX | June | Sell       | 1818  | 1810 | 1804 | 1822 |
| *Do not carry forward the position until the next day. |       |      |            |       |      |      |      |