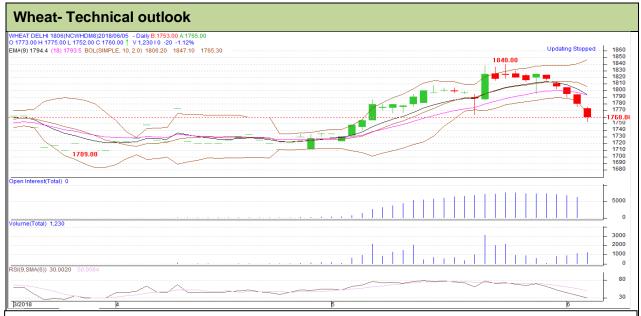

## **Technical Commentary:**

- Fall in price and open interest indicates long liquidation.
- RSI is moving in neutral region.
- Prices closed below 9 and 18 day EMAs.

| Strategy: Sell                                         |       |      |            |       |      |      |      |
|--------------------------------------------------------|-------|------|------------|-------|------|------|------|
| Intraday Supports & Resistances                        |       |      | <b>S</b> 1 | S2    | PCP  | R1   | R2   |
| Wheat                                                  | NCDEX | June | 1746       | 1744  | 1760 | 1769 | 1771 |
| Pre-Market Intraday Trade Call*                        |       |      | Call       | Entry | T1   | T2   | SL   |
| Wheat                                                  | NCDEX | June | Sell       | 1762  | 1754 | 1749 | 1766 |
| *Do not carry forward the position until the next day. |       |      |            |       |      |      |      |