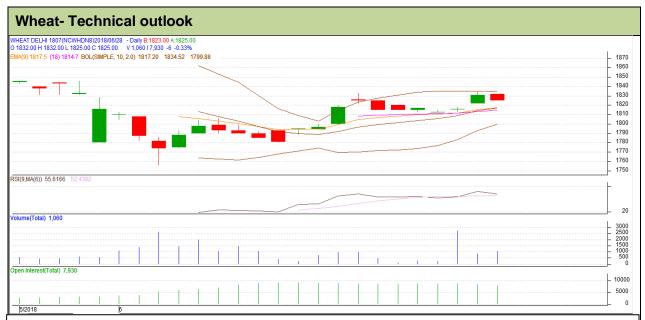

## **Technical Commentary:**

- Fall in price and open interest indicates long liquidation.
- RSI is moving in neutral region.
- Prices closed above 9 and 18 day EMAs.

| Strategy: Sell                                         |       |      |           |       |      |      |      |
|--------------------------------------------------------|-------|------|-----------|-------|------|------|------|
| Intraday Supports & Resistances                        |       |      | <b>S1</b> | S2    | PCP  | R1   | R2   |
| Wheat                                                  | NCDEX | July | 1816      | 1814  | 1825 | 1837 | 1839 |
| Pre-Market Intraday Trade Call*                        |       |      | Call      | Entry | T1   | T2   | SL   |
| Wheat                                                  | NCDEX | July | Sell      | 1823  | 1830 | 1834 | 1819 |
| *Do not carry forward the position until the next day. |       |      |           |       |      |      |      |