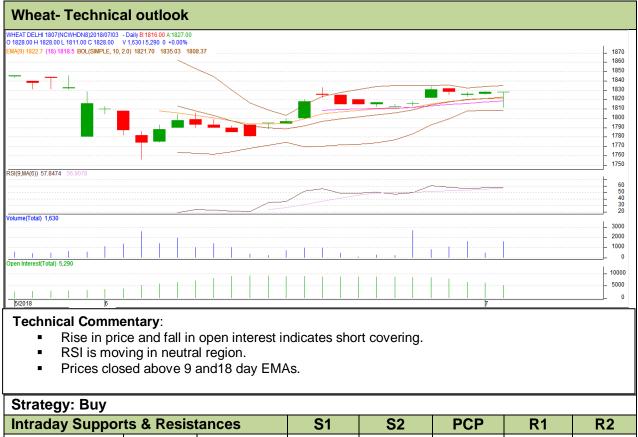

## **Commodity: Wheat**

## **Contract: July**

## Exchange: NCDEX Expiry: 20<sup>th</sup> July, 2018

|                                                        |       |      | · · · |       |      |      |      |
|--------------------------------------------------------|-------|------|-------|-------|------|------|------|
| Wheat                                                  | NCDEX | July | 1820  | 1818  | 1828 | 1842 | 1844 |
| Pre-Market Intraday Trade Call*                        |       |      | Call  | Entry | T1   | T2   | SL   |
| Wheat                                                  | NCDEX | July | Buy   | 1827  | 1834 | 1839 | 1823 |
| *Do not carry forward the position until the next day. |       |      |       |       |      |      |      |