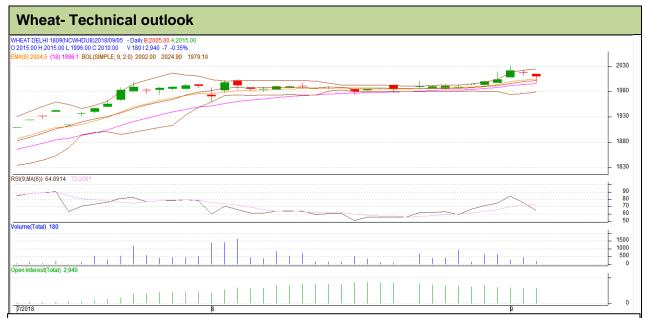

## **Technical Commentary:**

- Fall in price and open interest indicates long liquidation.
- RSI is moving in neutral region.
- Prices closed above 9 and 18 day EMAs.

| Strategy: Sell                                         |       |           |            |       |      |      |      |
|--------------------------------------------------------|-------|-----------|------------|-------|------|------|------|
| Intraday Supports & Resistances                        |       |           | <b>S</b> 1 | S2    | PCP  | R1   | R2   |
| Wheat                                                  | NCDEX | September | 1993       | 1989  | 2010 | 2023 | 2028 |
| Pre-Market Intraday Trade Call*                        |       |           | Call       | Entry | T1   | T2   | SL   |
| Wheat                                                  | NCDEX | September | Sell       | 2011  | 2004 | 1999 | 2015 |
| *Do not carry forward the position until the next day. |       |           |            |       |      |      |      |