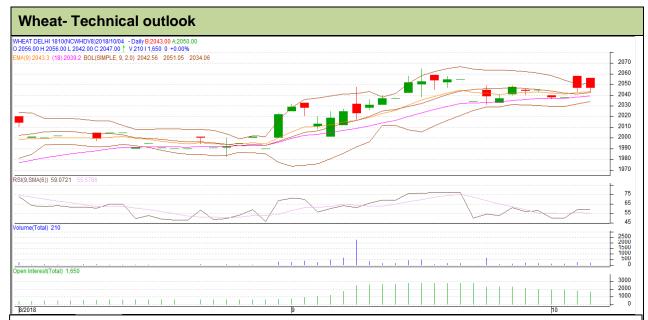

## Wheat Technical Report 05th October-2018

Commodity: Wheat Exchange: NCDEX Contract: October Expiry: 16<sup>th</sup>October, 2018

## **Technical Commentary:**

- Fall in price and open interest indicates long liquidation.
- RSI is moving in neutral region.
- Prices closed above 9 and 18 day EMAs.

| Strategy: Buy                                          |       |         |            |       |      |      |      |
|--------------------------------------------------------|-------|---------|------------|-------|------|------|------|
| Intraday Supports & Resistances                        |       |         | <b>S</b> 1 | S2    | PCP  | R1   | R2   |
| Wheat                                                  | NCDEX | October | 2037       | 2034  | 2047 | 2060 | 2062 |
| Pre-Market Intraday Trade Call*                        |       |         | Call       | Entry | T1   | T2   | SL   |
| Wheat                                                  | NCDEX | October | Buy        | 2045  | 2052 | 2057 | 2041 |
| *Do not carry forward the position until the next day. |       |         |            |       |      |      |      |