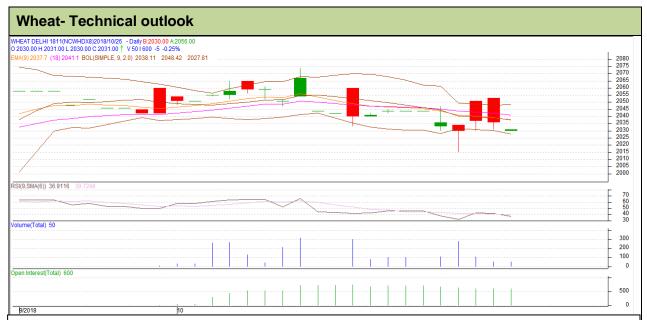

## **Technical Commentary:**

- Fall in price and open interest indicates long liquidation.
- RSI is moving in neutral region.
- Prices closed below 9 and 18 day EMAs.

| Strategy: Buy                   |           |                |             |                   |                |                |                |
|---------------------------------|-----------|----------------|-------------|-------------------|----------------|----------------|----------------|
| Intraday Supports & Resistances |           |                | S1          | S2                | PCP            | R1             | R2             |
| Wheat                           | NCDEX     | November       | 2023        | 2021              | 2031           | 2045           | 2047           |
| Pre-Market Intraday Trade Call* |           |                |             |                   |                |                |                |
| Pre-Market Intra                | day Trade | Call*          | Call        | Entry             | T1             | T2             | SL             |
| Pre-Market Intra Wheat          | NCDEX     | Call* November | Call<br>Buy | <b>Entry</b> 2030 | <b>T1</b> 2037 | <b>T2</b> 2042 | <b>SL</b> 2026 |